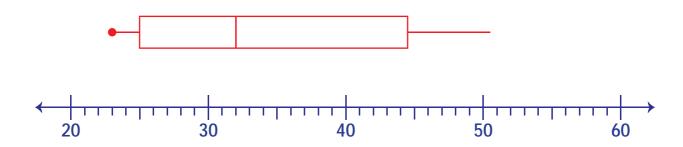

1) The below tabulation shows the length of eight bones (in inches) in human beings.

| Bone               | Femur | Ulna | Humerus | 8th rib | Radius | Tibia | 7th rib | Fibula |
|--------------------|-------|------|---------|---------|--------|-------|---------|--------|
| Length (in inches) | 50.5  | 27.5 | 36.5    | 23      | 26     | 49    | 24      | 40     |

Make a box-and-whisker plot.

Answer the following questions.

- 1) Which is the longest bone?
- 2) What is the rst quartile of the given data?
- 3) What is the median of the given data?
- 4) What is the length of the shortest bone?
- 5) What is the third quartile?